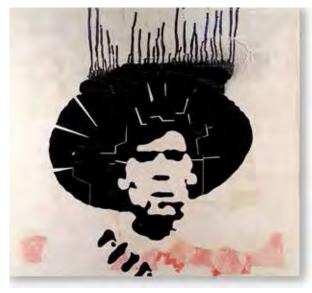

# Vallejo Open Studio, November 9 & 10, 2013 11am - 5pm

2013 Artist Directory

Cover Image by

Jeff Snell

#### On The Cover

Jeff Snell's paintings unite traditional landscapes and popular culture as vigorous abstract rhythms. Working with brush and spray, Snell uses expressive gestures that incorporate a variety of forms found in nature and elements of urban flair. The organic qualities of his subjects exist in a fantastic world, where the natural position and order of the landscape is challenged in an unruly microcosm. His paintings radiate an energy and excitement that engage the viewer and offer a glimpse of nature's inner sanctum.