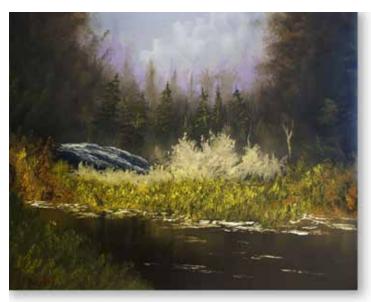

# Vallejo Open Studio, November 9 & 10, 2013 11am - 5pm

2013 Artist Directory

Cover Image by

Jeff Snell

#### On The Cover

Jeff Snell's paintings unite traditional landscapes and popular culture as vigorous abstract rhythms. Working with brush and spray, Snell uses expressive gestures that incorporate a variety of forms found in nature and elements of urban flair. The organic qualities of his subjects exist in a fantastic world, where the natural position and order of the landscape is challenged in an unruly microcosm. His paintings radiate an energy and excitement that engage the viewer and offer a glimpse of nature's inner sanctum.