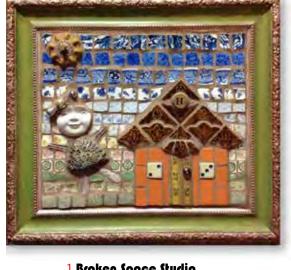

# 1 Broken Space Studio Featuring Sherry Tobin Mosaics, jewelry and the LadyBug ArtCar Coal Shed Studios 153 Waterfront Ave., Mare Island 415.218.4599 sltobin@yahoo.com www.facebook.com/BrokenSpaceStudio