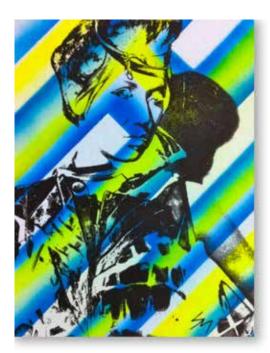

# Vallejo Open Studio, November 9 & 10, 2013 11am - 5pm

2013 Artist Directory

Cover Image by

Jeff Snell

#### On The Cover

Jeff Snell's paintings unite traditional landscapes and popular culture as vigorous abstract rhythms. Working with brush and spray, Snell uses expressive gestures that incorporate a variety of forms found in nature and elements of urban flair. The organic qualities of his subjects exist in a fantastic world, where the natural position and order of the landscape is challenged in an unruly microcosm. His paintings radiate an energy and excitement that engage the viewer and offer a glimpse of nature's inner sanctum.