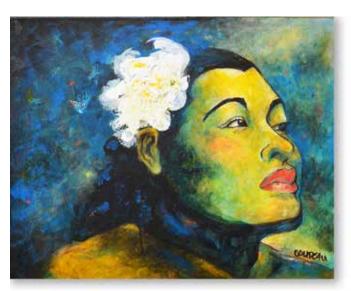

# Vallejo Open Studio, November 9 & 10, 2013 11am - 5pm

2013 Artist Directory

Cover Image by

Jeff Snell

#### On The Cover

Jeff Snell's paintings unite traditional landscapes and popular culture as vigorous abstract rhythms. Working with brush and spray, Snell uses expressive gestures that incorporate a variety of forms found in nature and elements of urban flair. The organic qualities of his subjects exist in a fantastic world, where the natural position and order of the landscape is challenged in an unruly microcosm. His paintings radiate an energy and excitement that engage the viewer and offer a glimpse of nature's inner sanctum.