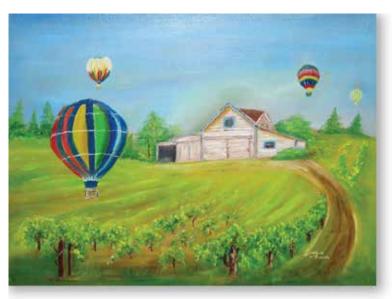

#### On The Cover

Jeff Snell's paintings unite traditional landscapes and popular culture as vigorous abstract rhythms. Working with brush and spray, Snell uses expressive gestures that incorporate a variety of forms found in nature and elements of urban flair. The organic qualities of his subjects exist in a fantastic world, where the natural position and order of the landscape is challenged in an unruly microcosm. His paintings radiate an energy and excitement that engage the viewer and offer a glimpse of nature's inner sanctum.

10 Cumming. Marvin
Mixed media, painting & collage
Temple Arts Collective
707 Marin St.
707.386.0514
cummingsltd@gmail.com

12 Jeff Snell Studio Featuring Jeff Snell Painting 630 Marin St. 510.220.3692 jeffrsnell@yahoo.com www.jeffsnellart.com