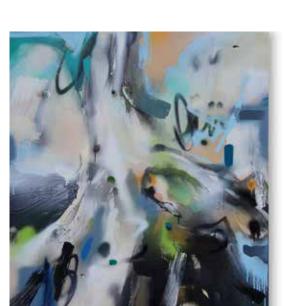

# Vallejo Open Studio, November 9 & 10, 2013 11am - 5pm

2013 Artist Directory

Cover Image by

Jeff Snell

#### On The Cover

Jeff Snell's paintings unite traditional landscapes and popular culture as vigorous abstract rhythms. Working with brush and spray, Snell uses expressive gestures that incorporate a variety of forms found in nature and elements of urban flair. The organic qualities of his subjects exist in a fantastic world, where the natural position and order of the landscape is challenged in an unruly microcosm. His paintings radiate an energy and excitement that engage the viewer and offer a glimpse of nature's inner sanctum.