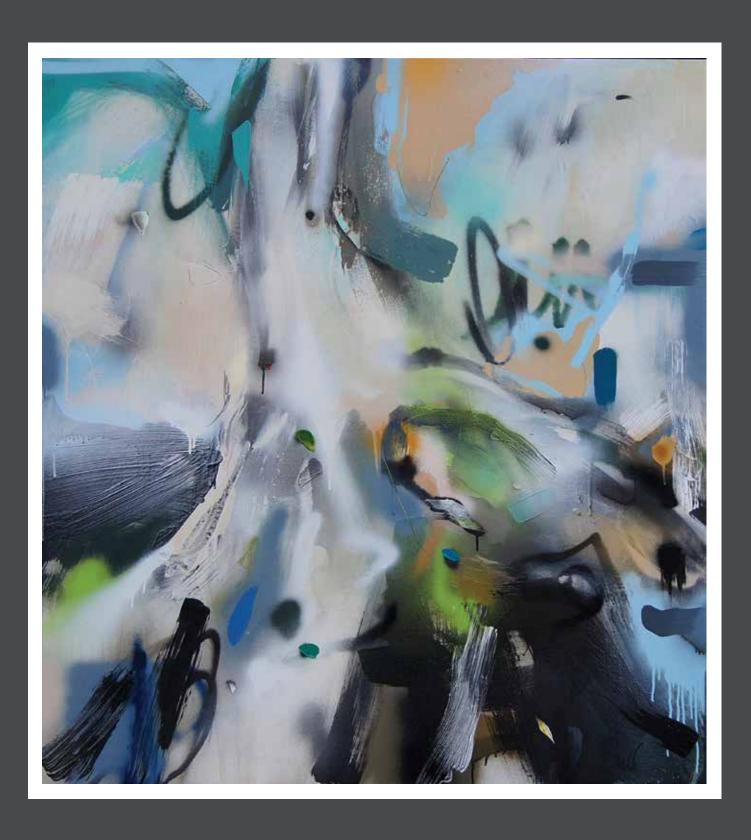

# Vallejo Open Studio, November 9 & 10, 2013 11am - 5pm

2013 Artist Directory

Cover Image by

Jeff Snell

#### On The Cover

Jeff Snell's paintings unite traditional landscapes and popular culture as vigorous abstract rhythms. Working with brush and spray, Snell uses expressive gestures that incorporate a variety of forms found in nature and elements of urban flair. The organic qualities of his subjects exist in a fantastic world, where the natural position and order of the landscape is challenged in an unruly microcosm. His paintings radiate an energy and excitement that engage the viewer and offer a glimpse of nature's inner sanctum.