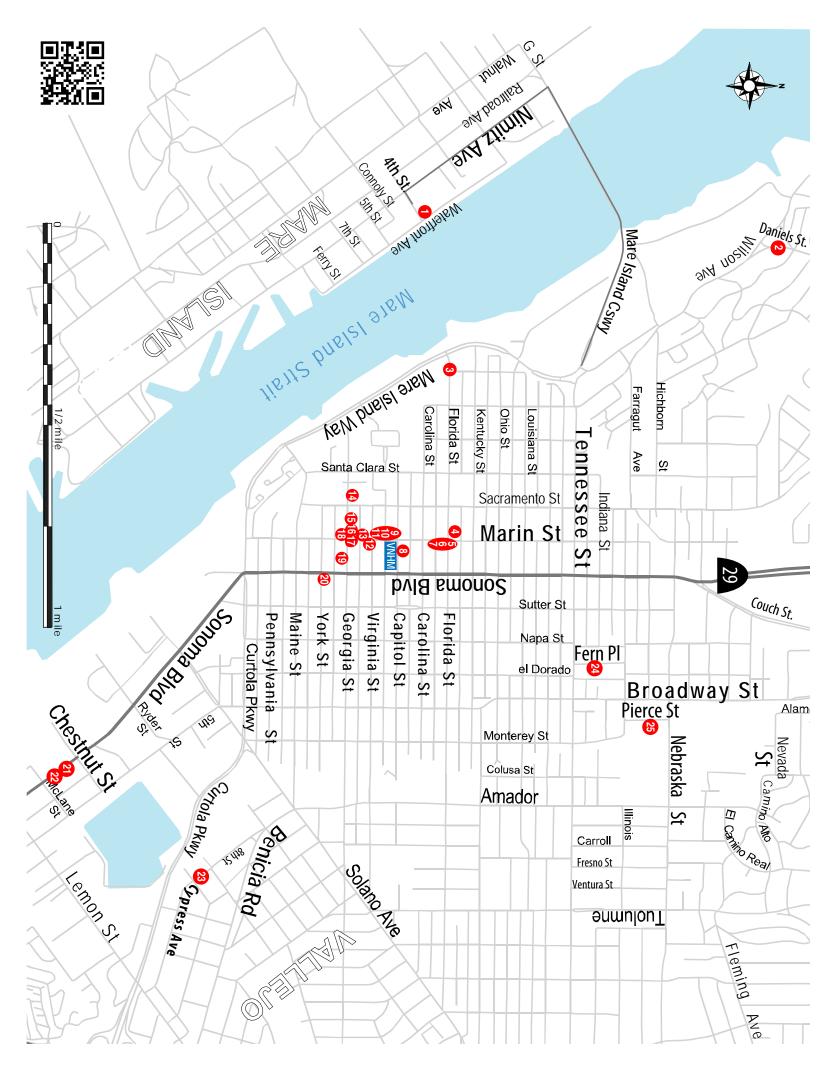

## Navigating Your Way

On the back cover you will find a map with numbers that represent the locations of participating artists. These numbers are listed with the artists' detailed information

and samples throughout the pages of this directory.

Inside the back cover, you will also find an alphabetical listing and a listing by studio number for your convenience. Some artists are listed by last name, others are listed by their studio name.