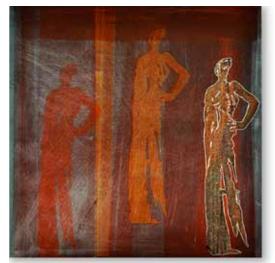

# Vallejo Open Studio, November 9 & 10, 2013 11am - 5pm

2013 Artist Directory

Cover Image by

Jeff Snell

#### On The Cover

Jeff Snell's paintings unite traditional landscapes and popular culture as vigorous abstract rhythms. Working with brush and spray, Snell uses expressive gestures that incorporate a variety of forms found in nature and elements of urban flair. The organic qualities of his subjects exist in a fantastic world, where the natural position and order of the landscape is challenged in an unruly microcosm. His paintings radiate an energy and excitement that engage the viewer and offer a glimpse of nature's inner sanctum.