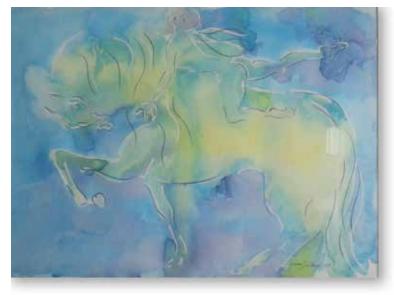

# Vallejo Open Studio, November 9 & 10, 2013 11am - 5pm

2013 Artist Directory

Cover Image by

Jeff Snell

#### On The Cover

Jeff Snell's paintings unite traditional landscapes and popular culture as vigorous abstract rhythms. Working with brush and spray, Snell uses expressive gestures that incorporate a variety of forms found in nature and elements of urban flair. The organic qualities of his subjects exist in a fantastic world, where the natural position and order of the landscape is challenged in an unruly microcosm. His paintings radiate an energy and excitement that engage the viewer and offer a glimpse of nature's inner sanctum.