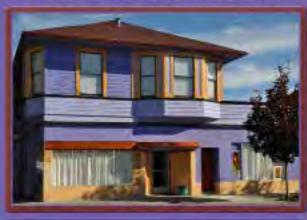

#### 636 Georgia St.

Oneofthefew"new"homesinVallejo'sHeritageDistrict, builtin 1987. Thehouseandgarageconsistofthreegabledvolumes, steppingdown thehillandinterconnectedwithexteriorandinterior"bridges". Architecturalexpressioncontainsfamiliarelementsoftenfoundintheneighborhood:gabled, shingledroofs, horizontalwoodsiding, the custom cut, oversized"shingles" surrounding archedgablewindowand thick mullionedwoodwindows. This modernhouse is sympathetic and respectful of its traditional neighbors, fitting in like it was always there.