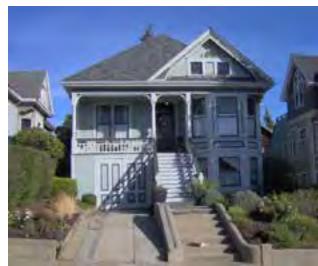

410 El Dorado St.

Queen Annecottagec. 1900 and listed as one of Vallejo's architecturally significant structures. During WWII, the basement was converted to 3 units while the concert pianis towner lived upstairs. In the 1980 sitwas restored to a single family home.