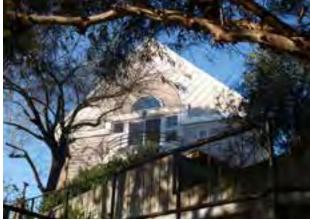

410 El Dorado St.

Queen Annecottagec. 1900 and listed as one of Vallejo's architecturally significant structures. During WWII, the basement was converted to 3 units while the concert pianis towner lived upstairs. In the 1980 sitwas restored to a single family home.