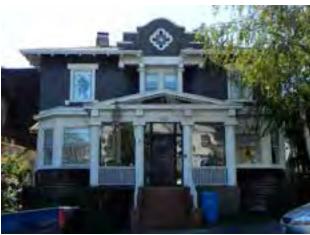

1 Pearce, Anthony Tattoo, Photography, Sculpture, Painting The Coal Shed Building #153 4th & Waterfront St.; Mare Island (510) 610-9292 endofvisual@gmail.com

809 Georgia St. ~ Megarry Mansion

Classically distinctive home (1901-02). One of the few Georgian styles in Vallejo. Central focus is a scrolled parapet gable with a quatrefoil window. The porch has an overly wide, shallow pediment, dentils, blocky modillions and tubular columns with no entasis or fluting. It has been said to be built for the Megarry sisters by their brother, Arthur Megarry, a grocer.