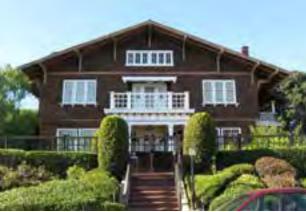

#### 636 Georgia St.

Oneofthefew"new"homesinVallejo'sHeritageDistrict, builtin 1987. Thehouseandgarageconsistofthreegabledvolumes, steppingdown thehillandinterconnectedwithexteriorandinterior"bridges". Architecturalexpressioncontainsfamiliarelementsoftenfoundintheneighborhood:gabled, shingledroofs, horizontalwoodsiding, the custom cut, oversized"shingles" surrounding archedgablewindowand thick mullionedwoodwindows. This modernhouse is sympathetic and respectful of its traditional neighbors, fitting in like it was always there.